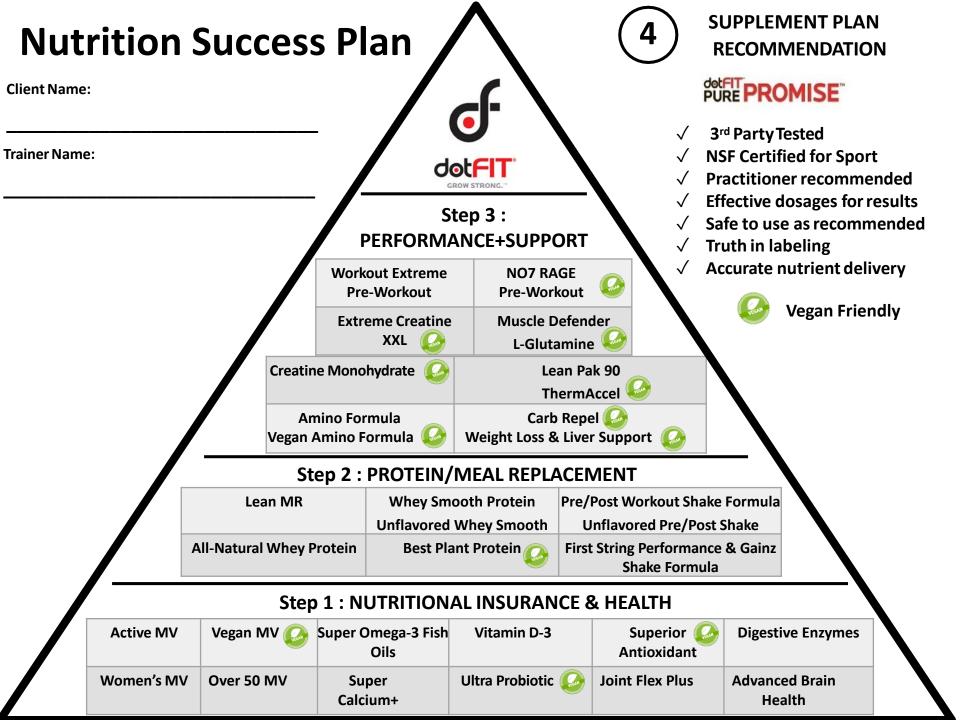

Weight:                 | Goal BF%:                                                         |                                                  |                                                                 |        |       |       |       |  |
| Timeline for Goal:           |                                                                   |                                                  |                                                                 |        |       | _     | _     |  |
| Reason for Goal:             |                                                                   | <u>PT</u> = Personal 1                           | <u>PT</u> = Personal Training <u>C</u> = Cardio <u>R</u> = Rest |        |       |       |       |  |

FOOD INTAKE RECOMMENDATION

Daily Calorie